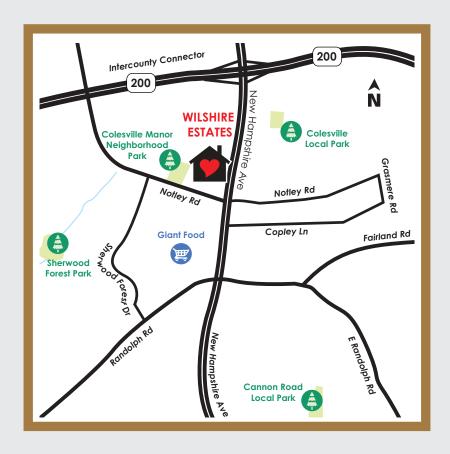

OHIC

Mentor: Parker Place

#### OREGON

Corvallis: Stoneybrook Lodge Gladstone: Somerset Lodge Happy Valley: Glenmoore Portland: Parkrose Chateau

#### **PENNSYLVANIA**

Bethlehem: Sterling Heights

Glen Mills: Ivy Creek Lansdale: Hudson Estates

#### **TENNESSEE**

Collierville: Sycamore Ridge

#### **TEXAS**

Allen: Alexis Estates Cedar Park: Maple Ridge Georgetown: The Oaks McKinney: Pioneer Ridge Rockwall: Liberty Heights

#### UTAH:

Logan: Pioneer Valley Lodge Murray: Olympus Ranch

#### VIRGINIA

Bristow: Capitol Ridge
Chesapeake: Willow Creek
Leesburg: Hessler Heights
Midlothian: Chesterfield Heights
Woodbridge: Belmont Gardens
Yorktown: Colonial Harbor

#### WASHINGTON

Kennewick: Riverwalk Estates

Puyallup: Julian Estates

Vancouver: Springwood Landing



# Retire Graciously



13716 New Hampshire Ave, Silver Spring, MD 20904



**301-246-8432** SeniorLivinginStyle.com