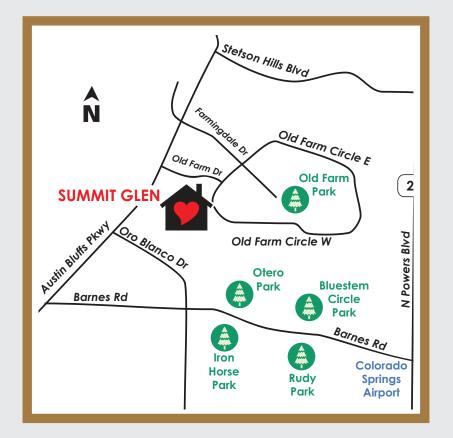

# Senior Living *Reimagined*

4825 Old Farm Drive Colorado Springs, CO 80917 **719-380-1409** 

#### COLORADO

Colorado Springs: Summit Glen