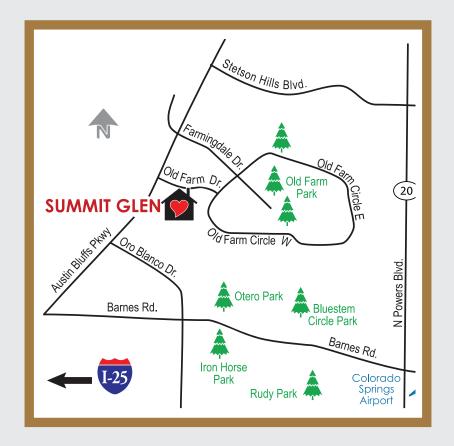

# Senior Living *Reimagined*

4825 Old Farm Drive Colorado Springs, CO 80917 **719-380-1409** 