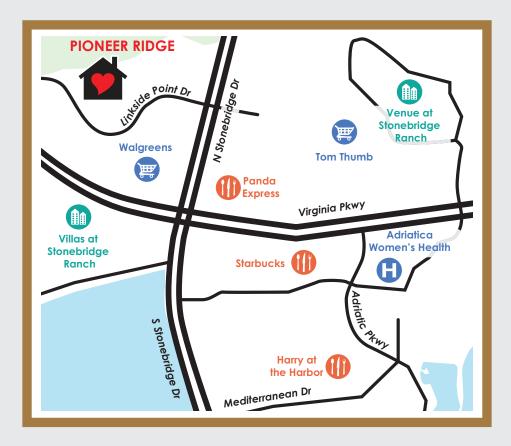

#### **TEXAS**

Allen: Alexis Estates Cedar Park: Maple Ridge Georgetown: The Oaks McKinney: Pioneer Ridge Rockwall: Liberty Heights