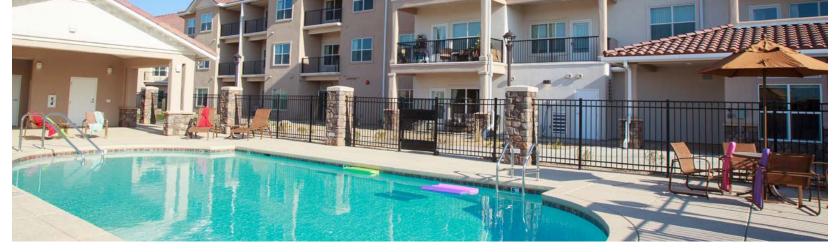

#### **COMMUNITY AMENITIES**

- Several community rooms and common areas
- Grand theater
- Heated swimming pool
- Comprehensive library
- Barber / beauty salon
- Billiards and card rooms
- TV room with large screen television
- Chapel for worship and bible studies
- Guest apartment available
- Fitness center and craft room
- Community Wi-Fi
- Laundry room in all wings on every floor
- Inside mailboxes and newspaper delivery
- Walking paths / Gardening facilities
- 21 passenger bus for transportation needs
- Complimentary roll-a-way beds
- Resident travel program